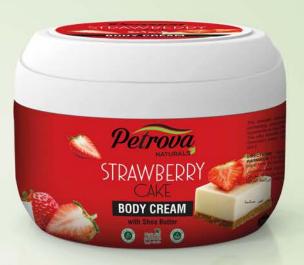

## STRAWBERRY CAKE

 Instantly moisturize dry skin with a great blend of strawberry extracts that gives the skin the neccessary glow.