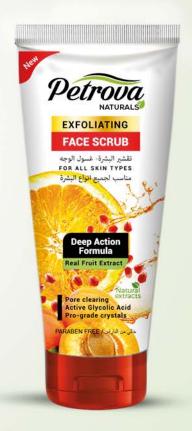

# **EXFOLIATING FACE SCRUB**

- Mild exfoliants help rejuvenate skin, with real fruits
- Helps remove fine lines, acne marks and skin discolorations.