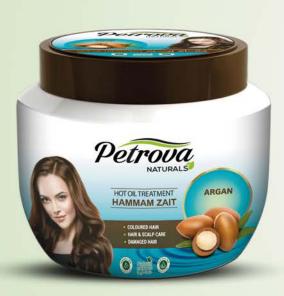

## ARGAN

- Nourishes hair folicles leaving hair boosted with volume, shine and strength.
- Strengthens hair roots and heals the scalp.