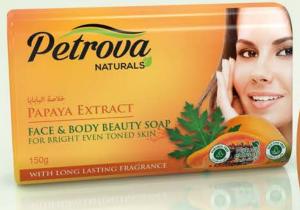

## PAPAYA EXTRACT

 Creamy bar soap infused with rich papaya extracts to brighten skin and enhance even tone.