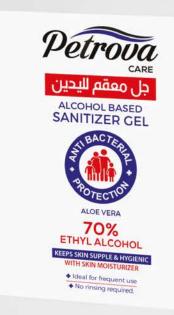

# ORIGINAL SCENT

LAVENDER

LEMON

70% Ethyl Alcohol

with Aloe Vera Extract

50 ML.

| PCS/CARTON | BARCODE           |
|------------|-------------------|
| 100 PCS.   | 6 291108 721940 > |

70% Ethyl Alcohol