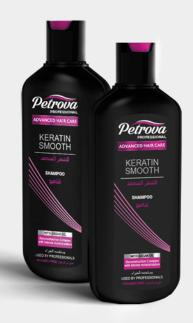

#### **KERATIN SMOOTH**

- Advanced reconstruction technology induces hair growth and reduces hair fall.
- Helps resist breakage caused by brushing and styling.
- Strengthens and nourishes longer, shinier and stronger hair.