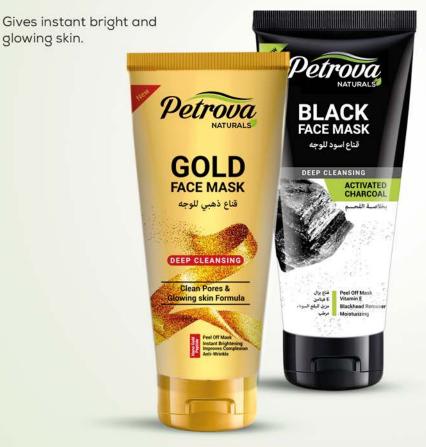

## GLOW WHITE

- Floral extracts helps reduce dark spots and acne.
- Moisturizes and revitalizes the skin for a healthy glow and even tone.

**GOLD FACE MASK** 

Purifies and rejuvenates

the skin with a gold

formulation.

glowing skin.

#### BLACK FACE MASK

- Gently removes dead skin cells, with activated charcoal
- Gives delicate and soft white
- skin.