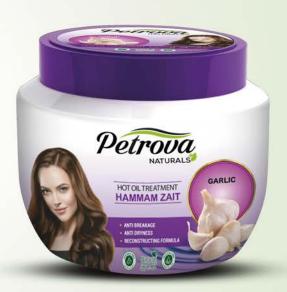

## GARLIC

- Gives vitality to the hair, stimulates collagen production and strengthens the hair structure.
- Relieves itching and reduces dryness of the scalp.