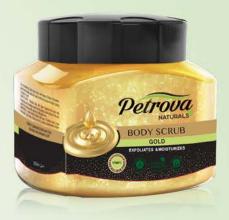

## GOLD

- Expertly formulated to moisturize, brighten, and intensively repair skin.
- Intensively repairs and firms skin reducing the appearance of fine lines and wrinkles.