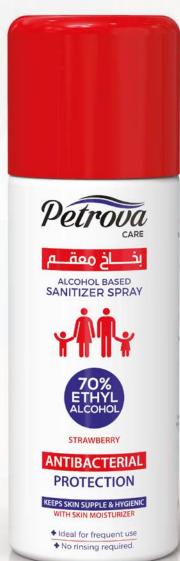

with Strawberry Extract

60 ML.

| PCS/CARTON | BARCODE           |
|------------|-------------------|
| 100 PCS.   | 6 291108 721650 > |

70% Ethyl Alcohol

with Strawberry Extract

CERTIFIED DUBAI MUNICIPALITY