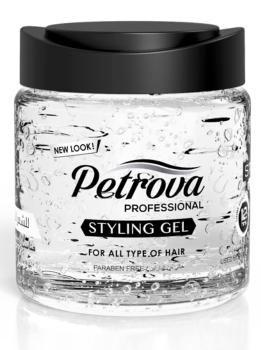

### **HAIR SPRAY**

AVAILABLE IN: 300 ML

#### HAIR SPRAY

- Long lasting hold.
- Protects hair from effetcs of humidity.
- All day shine.