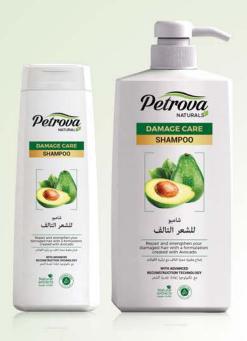

#### DAMAGE CARE

- Advanced reconstructive technology induces hair growth and reduces hair fall.
- Avocado extracts help resist breakage, that is caused by brushing and styling.
- Strengthens and nourishes for beautiful, shinny and strong hair.