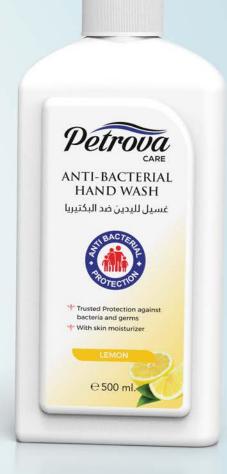

# LEMON & MINT EXTRACTS

 Creamy bar soap infused with zesty lemon and mint to recharge skin.