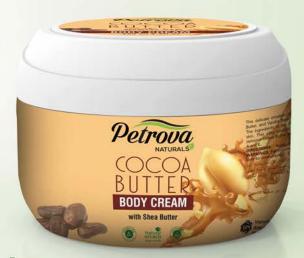

## COCOA BUTTER

 Gives vitality to the skin, leaving it feeling soft and rejuvinated all day.