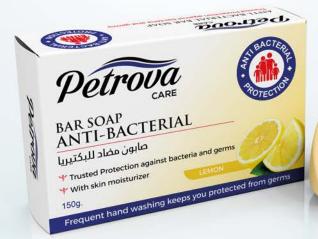

# LEMON & MINT EXTRACTS

 Creamy bar soap infused with zesty lemon and mint to recharge skin.