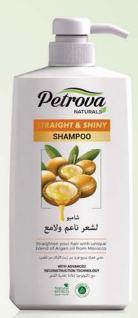

## STRAIGHT & SHINY

- Advanced reconstruction technology induces hair growth and reduces hair fall.
- Argan oil blend for maintaining straight and shiny hair.
- Strengthens and nourishes your hair for longer, shinier and stronger hair.