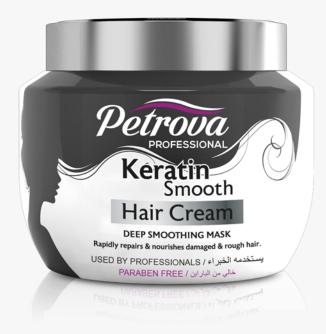

#### KERATIN SMOOTH

- Headmix's Keratin Smooth Hair Cream infused with Keratin to tame damaged locks while adding softness and shine to it.
- controls frizz and keep hair smooth, calm and manageable.