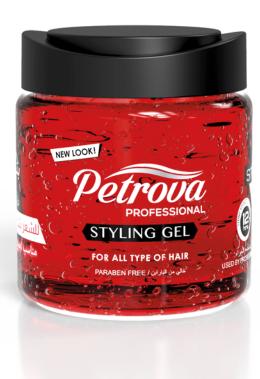

### **HAIR SPRAY**

AVAILABLE IN: 300 ML

#### HAIR SPRAY

- Long lasting hold.
- Protects hair from effetcs of humidity.
- All day shine.