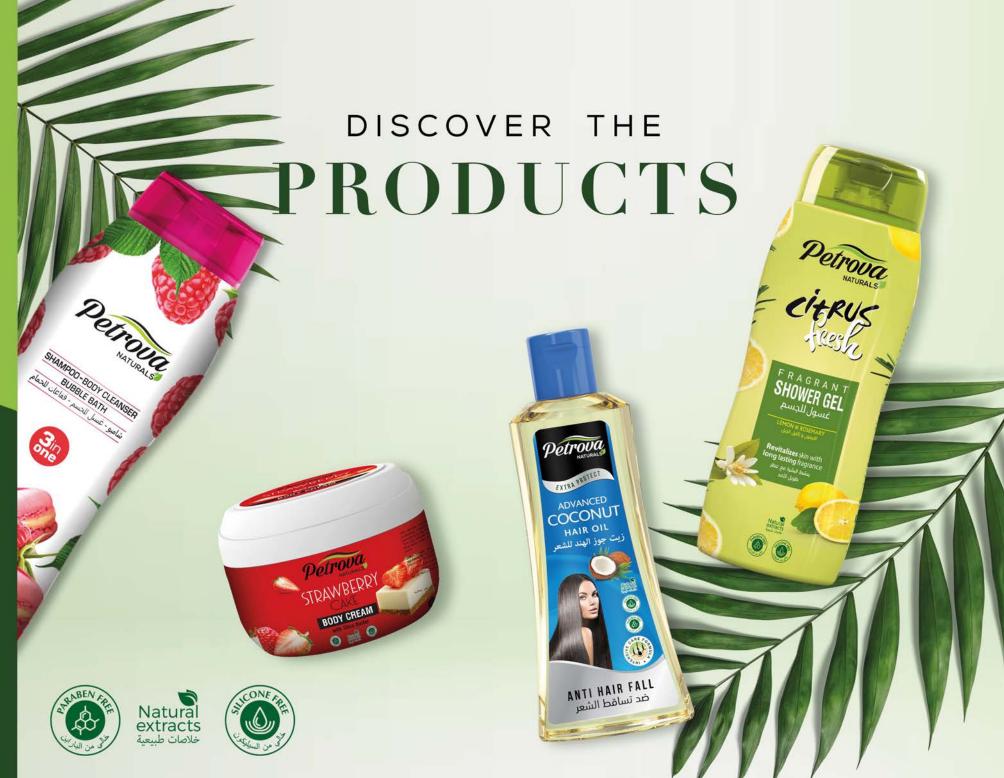

# CITRUS FRESH

- Nourishes and rejuvenates, leaving skin naturally fresh and clean.
- Infused with the uplifting scent of rosemary and lemon.