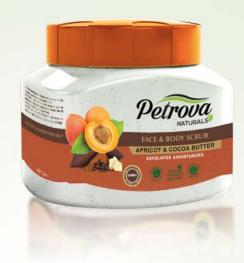

## APRICOT & COCOA BUTTER

- Revitalizing exfoliation formula gently removes dead skin cells.
- Apricot extract and cocoa butter conditions and improves appearance and tone of skin.
- Gives deeply nourished and soft skin.