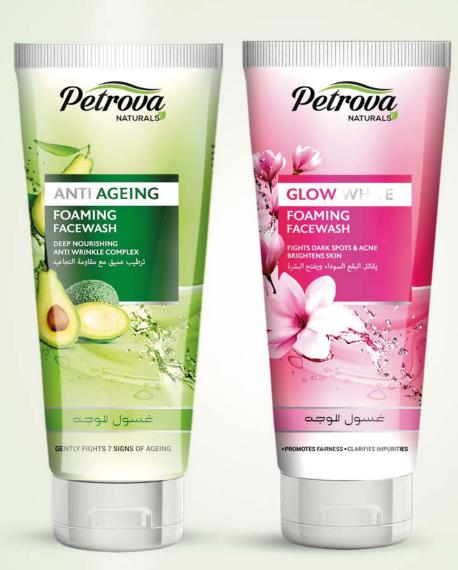

## ANTI AGEING

- Avacado Extracts deeply nourishes the skin.
- Provides firmness and elasticity for more radiant younger-looking skin.

## GLOW WHITE

- Floral extracts helps reduce dark spots and acne.
- Moisturizes and revitalizes the skin for a healthy glow and even tone.

**GOLD FACE MASK** 

Purifies and rejuvenates

the skin with a gold