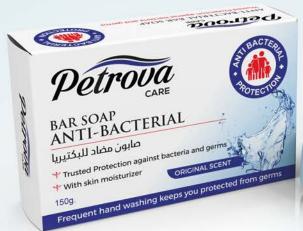

# LEMON & MINT EXTRACTS

 Creamy bar soap infused with zesty lemon and mint to recharge skin.