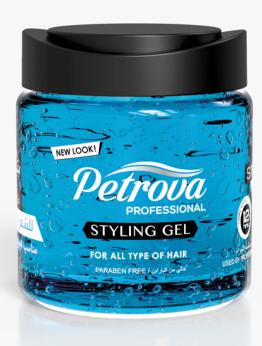

### **HAIR SPRAY**

AVAILABLE IN: 300 ML

#### HAIR SPRAY

- Long lasting hold.
- Protects hair from effetcs of humidity.
- All day shine.