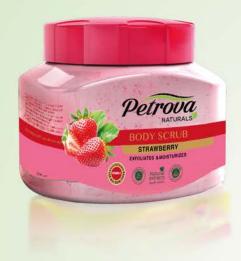

## STRAWBERRY

- Ultra moisturising, skin brightening and fruit enzyme polishing formula.
- The strawberry extracts create gentle abrasion to even out skin tone.
- Gives radiant, smooth and renewed look to the skin.