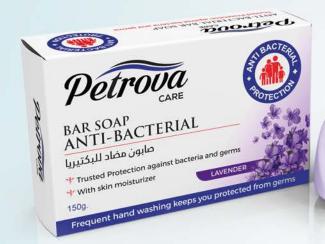

# LAVENDER & SHEA BUTTER

 Creamy bar soap infused with French lavender and shea butter to relax and soothe skin.