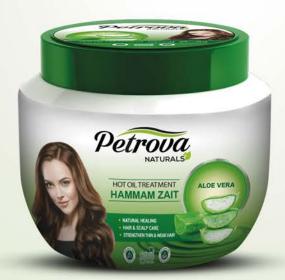

## ALOE VERA

- Provides essential nutrients for intensive repair, protects against environmental and chemical damage.
- Increases hair's natural moisturizing ability, leaves hair shiny and smooth.