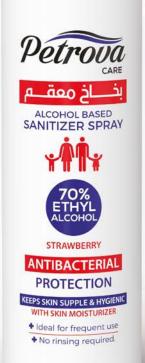

with Strawberry Extract

60 ML.

| PCS/CARTON | BARCODE           |
|------------|-------------------|
| 100 PCS.   | 6 291108 721650 > |

70% Ethyl Alcohol

with Strawberry Extract

CERTIFIED DUBAI MUNICIPALITY